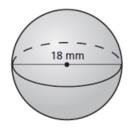

Find the volume of the sphere. Round your answer to the nearest tenth.

1.

2.

3. A fishing bobber has a radius of 0.5 inch. It is divided into two equal sections. Find the volume of the white section of the bobber. Round your answer to the nearest tenth.