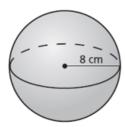

Find the volume of the sphere. Round your answer to the nearest tenth.

1.

2.

3. A fishing bobber has a radius of 0.5 inch. It is divided into two equal sections. Find the volume of the white section of the bobber. Round your answer to the nearest tenth.